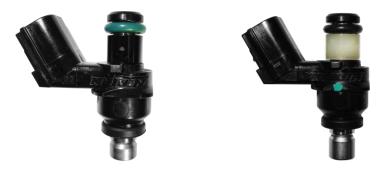

## Honda Short Injectors – How to Test on ASNU machines

. Carefully remove top fitting from the injector, being careful not to snap it.

2. Fit ASNU 258 brass coupling on the top of the injector and ASNU 68A spacer under the bottom of the injector.

- 3. Mount to the ASNU machine test rail ASNU I56/I56A or I56J depending on which machine and rail you have.
- 4. Connect the ASNU 70P injector harness to the machine and the injector.
- **5.** Test and service as you would any other gasoline injector on an ASNU.