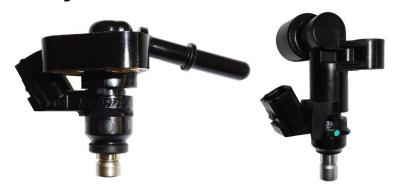

## Honda Short Injectors – How to Test on ASNU machines

. Carefully remove top fitting from the injector, being careful not to snap it.

2. Fit ASNU 258 brass coupling on the top of the injector and ASNU 68A spacer under the bottom of the injector.

- 3. Mount to the ASNU machine test rail ASNU I56/I56A or I56J depending on which machine and rail you have.
- 4. Connect the ASNU 70P injector harness to the machine and the injector.
- **5.** Test and service as you would any other gasoline injector on an ASNU.