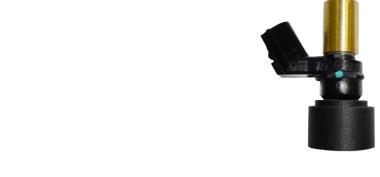

## Honda Short Injectors – How to Test on ASNU machines

. Carefully remove top fitting from the injector, being careful not to snap it.

2. Fit ASNU 258 brass coupling on the top of the injector and ASNU 68A spacer under the bottom of the injector.

- 3. Mount to the ASNU machine test rail ASNU I56/I56A or I56J depending on which machine and rail you have.
- 4. Connect the ASNU 70P injector harness to the machine and the injector.
- **5.** Test and service as you would any other gasoline injector on an ASNU.